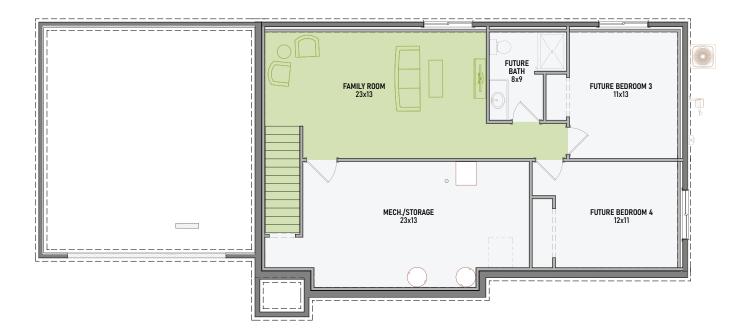

# **1,541 SQUARE FEET**

1,181 MAIN | 360 LOWER

- LIVING ROOM: 18 x 14
- DINING AREA: 10 x 9
- KITCHEN: 10 x 9
- OWNER'S BEDROOM: 13 x 12
  3RD BEDROOM OPTION
- BEDROOM #2: 13 x 10
- FAMILY ROOM: 18 x 13

#### LOWER LEVEL FUTURE ROOM FINISHING OPTIONS:

BEDROOM #3

BEDROOM #4

FAMILY ROOM

BATHROOM

RECEIVE 10% OFF ALL LOWER LEVEL ADDITIONS WITH A LOT & HOME RESERVATION