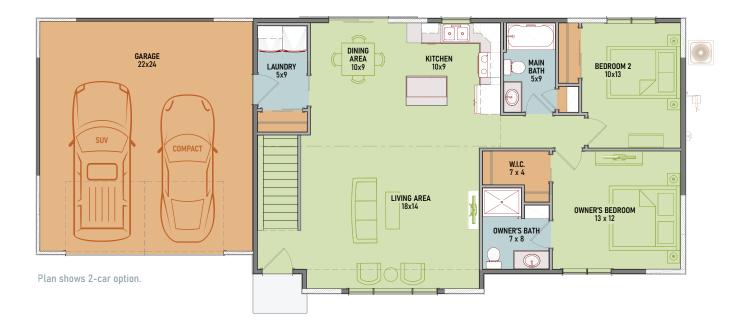

# **1,541 SQUARE FEET**

1,181 MAIN | 360 LOWER

- LIVING ROOM: 18 x 14
- DINING AREA: 10 x 9
- KITCHEN: 10 x 9
- OWNER'S BEDROOM: 13 x 12
  3RD BEDROOM OPTION
- BEDROOM #2: 13 x 10
- FAMILY ROOM: 18 x 13

- OPEN CONCEPT
- OWNER'S BATH & CLOSET
- MAIN LEVEL LAUNDRY
- 4TH BEDROOM OPTION