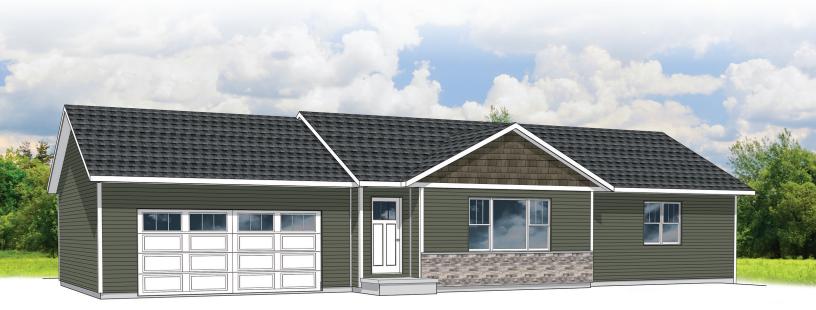

**FAMILY SERIES** 

Rendering shows 2-car option.

# **1,541 SQUARE FEET**

1,181 MAIN | 360 LOWER

- LIVING ROOM: 18 x 14
- DINING AREA: 10 x 9
- KITCHEN: 10 x 9
- OWNER'S BEDROOM: 13 x 12
  3RD BEDROOM OPTION
- BEDROOM #2: 13 x 10
- FAMILY ROOM: 18 x 13