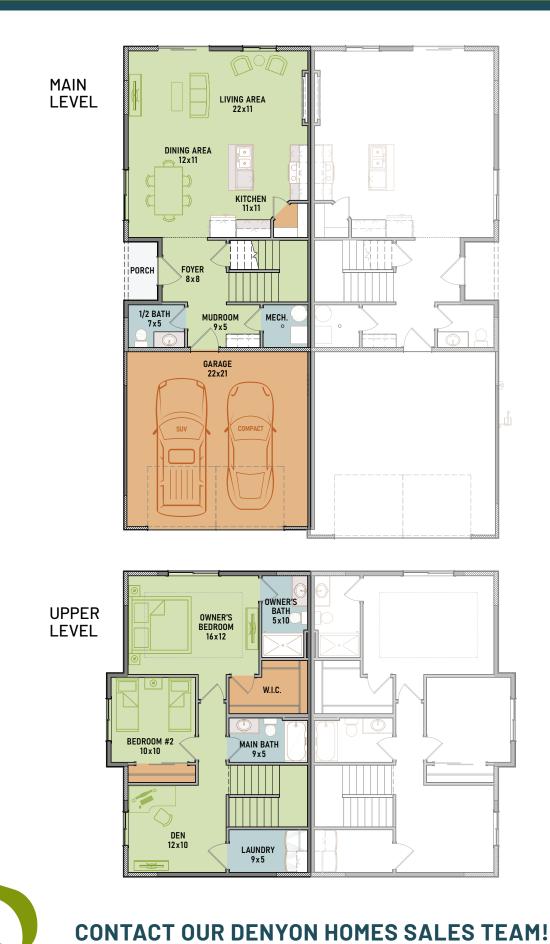

#### 1,578 SQUARE FEET 2 🚔 2.5 🚽 2 🍙 764 MAIN 814 UPPER

Denyon Homes is making home ownership affordable with Zero Lot Line twin homes. The Sahara model features 1,578 sq ft of finished space with 2 beds, 2.5 baths, walk-in closet, open cencept living space, owner's suite, laundry, spacious den, and a private side yard. Enjoy homeownership with less maintenance and no association fees.

#### ASK ABOUT ACCESSIBILITY OPTIONS

- LIVING AREA: 22 x 11
- KITCHEN: 11 × 11
- DINING AREA: 11 x 9
- OWNER'S BEDROOM: 16 x 12 PRIVATE YARD
- BEDROOM #2: 10 x 11
- DEN: 12 x 10

- OWNER'S BATH & WALK-IN CLOSET
- UPPER LEVEL LAUNDRY
- NO ASSOCIATION FEES
- FULL LOT OWNERSHIP\*

\* Each twin home includes a full lot to be maintained by the home owner.