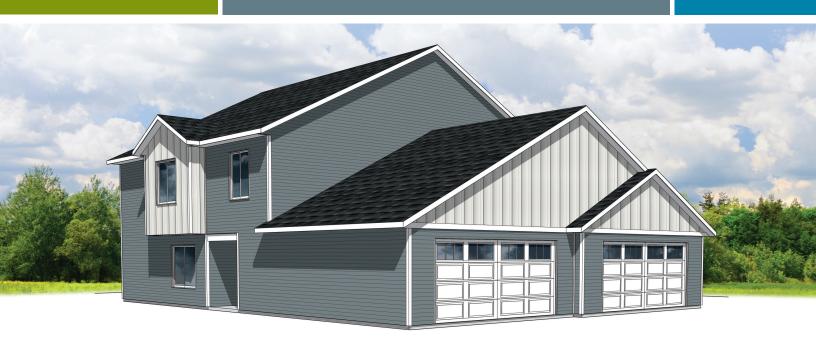

#### 1,578 SQUARE FEET 2 🚔 2.5 🚽 2 🍙 764 MAIN 814 UPPER

Denyon Homes is making home ownership affordable with Zero Lot Line twin homes. The Sahara model features 1,578 sq ft of finished space with 2 beds, 2.5 baths, walk-in closet, open cencept living space, owner's suite, laundry, spacious den, and a private side yard. Enjoy homeownership with less maintenance and no association fees.

#### ASK ABOUT ACCESSIBILITY OPTIONS

- LIVING AREA: 22 x 11
- KITCHEN: 11 × 11
- DINING AREA: 11 x 9
- OWNER'S BEDROOM: 16 x 12 PRIVATE YARD
- BEDROOM #2: 10 x 11
- DEN: 12 x 10

- OWNER'S BATH & WALK-IN CLOSET
- UPPER LEVEL LAUNDRY
- NO ASSOCIATION FEES
- FULL LOT OWNERSHIP\*