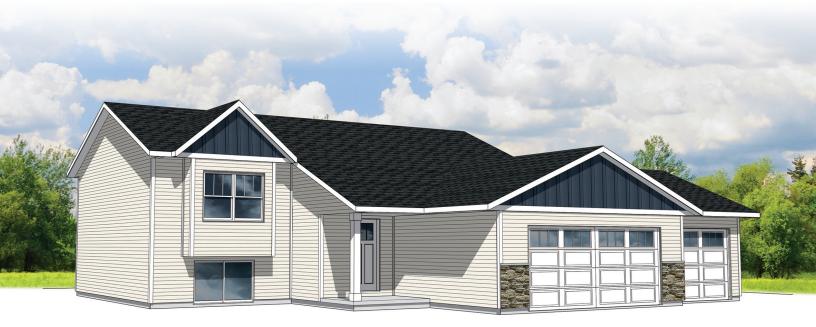

# PECAN G1 3 € 2 € 3 €







NEIGHBORHOOD SERIES



## 1,405 SQUARE FEET

1,211 MAIN | 194 LOWER

■ LIVING ROOM: 14 x 15

■ DINING AREA: 12 x 11

KITCHEN: 12 x 11

■ OWNER'S BEDROOM: 14 x 13 ■ 4TH BEDROOM OPTION

■ BEDROOM #2: 12 x 10

■ BEDROOM #3: 13 x 11

- OPEN CONCEPT
- OWNER'S BATH & CLOSET
  - MAIN LEVEL LAUNDRY

  - PLUMBED FOR 3RD BATH

#### **CONTACT OUR DENYON HOMES SALES TEAM!** 715-574-6005

denyonhomes.com

### PECAN G1

#### LOWER LEVEL FUTURE ROOM FINISHING OPTIONS:

BEDROOM #3

**FAMILY ROOM** 

**BATHROOM** 

RECEIVE 10% OFF ALL LOWER LEVEL ADDITIONS WITH A LOT & HOME RESERVATION







**CONTACT OUR DENYON HOMES SALES TEAM!** 715-574-6005