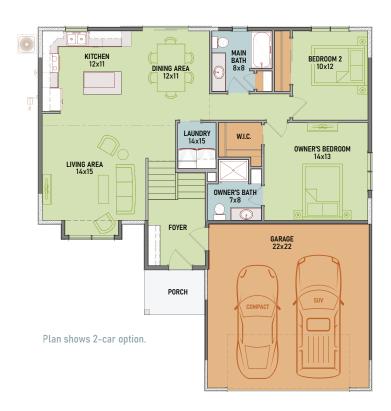

## 1,405 SQUARE FEET

1,211 MAIN | 194 LOWER

■ LIVING ROOM: 14 x 15

■ DINING AREA: 12 x 11

KITCHEN: 12 x 11

■ OWNER'S BEDROOM: 14 x 13 ■ 4TH BEDROOM OPTION

■ BEDROOM #2: 12 x 10

■ BEDROOM #3: 13 x 11

- OPEN CONCEPT
- OWNER'S BATH & CLOSET
  - MAIN LEVEL LAUNDRY

  - PLUMBED FOR 3RD BATH