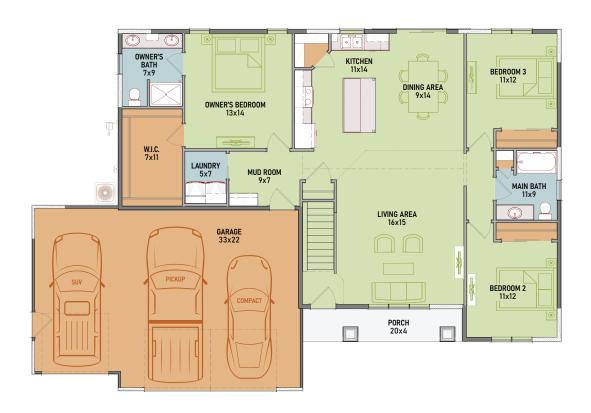

## 2,192 SQUARE FEET

1,620 MAIN | 572 LOWER

■ LIVING ROOM: 16 x 15

■ DINING AREA: 14 x 9

■ KITCHEN: 11 x 14

■ OWNER'S BEDROOM: 14 x 13 ■ MAIN LEVEL LAUNDRY

■ BEDROOM #2: 11 x 12

■ BEDROOM #3: 11 x 12

■ FAMILY ROOM: 31 x 17

- OPEN CONCEPT
- TILED GAS FIREPLACE
  - OWNER'S BATH & CLOSET

  - 4TH BEDROOM OPTION
  - PLUMBED FOR 3RD BATH

**CONTACT OUR DENYON HOMES SALES TEAM!** 715-574-6005

denyonhomes.com