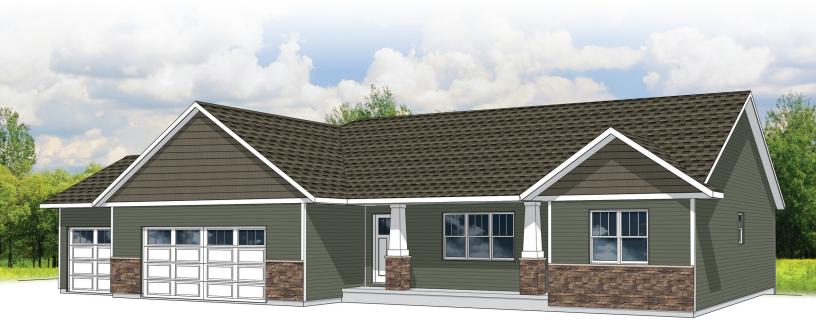

## ORCHID G2 3 = 2 = 3 =







## 2,192 SQUARE FEET

1,620 MAIN | 572 LOWER

■ LIVING ROOM: 16 x 15

■ DINING AREA: 14 x 9

■ KITCHEN: 11 x 14

■ OWNER'S BEDROOM: 14 x 13 ■ MAIN LEVEL LAUNDRY

■ BEDROOM #2: 11 x 12

■ BEDROOM #3: 11 x 12

■ FAMILY ROOM: 31 x 17

- OPEN CONCEPT
- TILED GAS FIREPLACE
  - OWNER'S BATH & CLOSET

  - 4TH BEDROOM OPTION
  - PLUMBED FOR 3RD BATH

**CONTACT OUR DENYON HOMES SALES TEAM!** 715-574-6005

denyonhomes.com

## **ORCHID G2**

## LOWER LEVEL FUTURE ROOM FINISHING OPTIONS:

BEDROOM #4

HALL

**FAMILY ROOM** 

**BATHROOM** 

RECEIVE 10% OFF ALL LOWER LEVEL ADDITIONS WITH A LOT & HOME RESERVATION







CONTACT OUR DENYON HOMES SALES TEAM! 715-574-6005