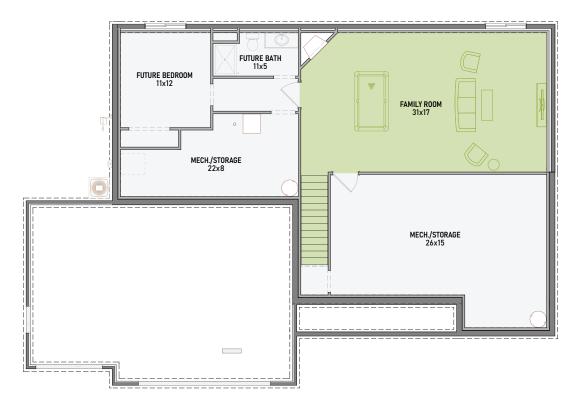

■ FAMILY ROOM: 31 x 17

- OPEN CONCEPT
- TILED GAS FIREPLACE
  - OWNER'S BATH & CLOSET

  - 4TH BEDROOM OPTION
  - PLUMBED FOR 3RD BATH

**CONTACT OUR DENYON HOMES SALES TEAM!** 715-574-6005

denyonhomes.com

## LOWER LEVEL FUTURE ROOM FINISHING OPTIONS:

BEDROOM #4

HALL

**FAMILY ROOM** 

**BATHROOM** 

RECEIVE 10% OFF ALL LOWER LEVEL ADDITIONS WITH A LOT & HOME RESERVATION

CONTACT OUR DENYON HOMES SALES TEAM! 715-574-6005