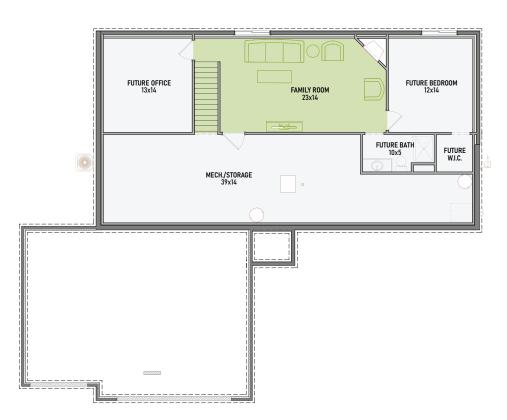

## 1,877 SQUARE FEET

1,512 MAIN | 365 LOWER

- LIVING ROOM: 21 x 13
- DINING AREA: 9 x 14
- KITCHEN: 11 x 14
- OWNER'S BEDROOM: 18 x 13 OWNER'S BATH & CLOSET
- BEDROOM #2: 11 x 11
- BEDROOM #3: 10 x 11
- FAMILY ROOM: 23 x 14

## LOWER LEVEL FUTURE ROOM FINISHING OPTIONS:

BEDROOM #3

**BONUS ROOM** 

**FAMILY ROOM** 

**BATHROOM** 

RECEIVE 10% OFF ALL LOWER LEVEL ADDITIONS WITH A LOT & HOME RESERVATION

**CONTACT OUR DENYON HOMES SALES TEAM!** 715-574-6005