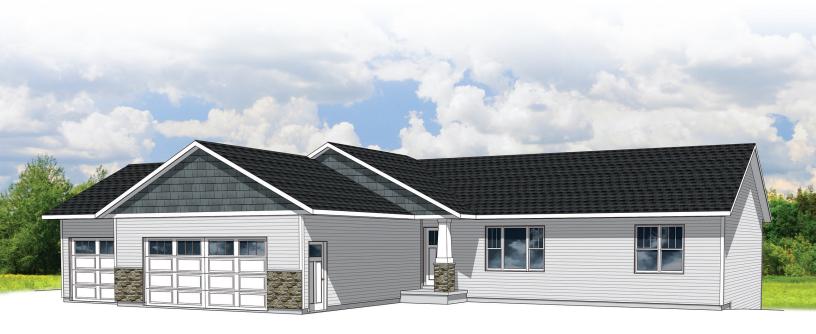

LILY G2

**FAMILY SERIES** 

## 1,877 SQUARE FEET

1,512 MAIN | 365 LOWER

- LIVING ROOM: 21 x 13
- DINING AREA: 9 x 14
- KITCHEN: 11 x 14
- OWNER'S BEDROOM: 18 x 13 OWNER'S BATH & CLOSET
- BEDROOM #2: 11 x 11
- BEDROOM #3: 10 x 11
- FAMILY ROOM: 23 x 14

- OPEN CONCEPT
- GRANITE KITCHEN ISLAND
  - TILED GAS FIREPLACE
  - MAIN LEVEL LAUNDRY
  - 4TH BEDROOM OPTION
  - PLUMBED FOR 3RD BATH