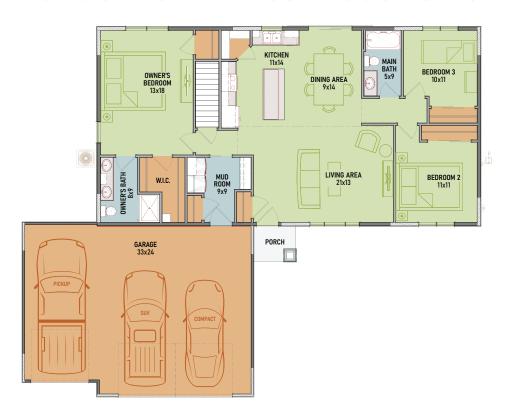

## 1,877 SQUARE FEET

1,512 MAIN | 365 LOWER

- LIVING ROOM: 21 x 13
- DINING AREA: 9 x 14
- KITCHEN: 11 x 14
- OWNER'S BEDROOM: 18 x 13 OWNER'S BATH & CLOSET
- BEDROOM #2: 11 x 11
- BEDROOM #3: 10 x 11
- FAMILY ROOM: 23 x 14

- OPEN CONCEPT
- GRANITE KITCHEN ISLAND
  - TILED GAS FIREPLACE
  - MAIN LEVEL LAUNDRY
  - 4TH BEDROOM OPTION
  - PLUMBED FOR 3RD BATH