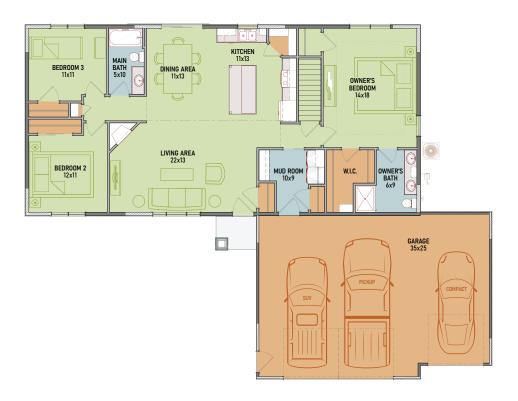

## 2,037 SQUARE FEET

1,624 MAIN | 413 LOWER

■ LIVING ROOM: 22 x 13

■ DINING AREA: 13 x 11

KITCHEN: 13 x 11

■ OWNER'S BEDROOM: 18 x 14 ■ MAIN LEVEL LAUNDRY

■ BEDROOM #2: 12 x 11

■ BEDROOM #3: 11 x 11

■ FAMILY ROOM: 27 x 13

- OPEN CONCEPT
  - TILED GAS FIREPLACE
    - OWNER'S BATH & CLOSET

    - 4TH BEDROOM OPTION
      - PLUMBED FOR 3RD BATH

**CONTACT OUR DENYON HOMES SALES TEAM!** 715-574-6005

denyonhomes.com