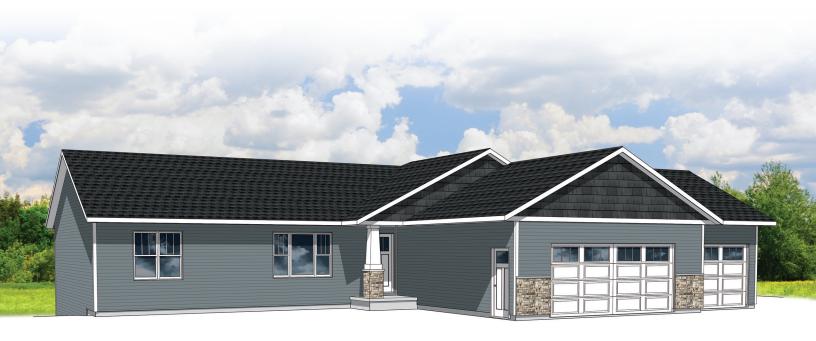

LILY G1

FAMILY SERIES

## 2,037 SQUARE FEET

1,624 MAIN | 413 LOWER

■ LIVING ROOM: 22 x 13

■ DINING AREA: 13 x 11

KITCHEN: 13 x 11

■ OWNER'S BEDROOM: 18 x 14 ■ MAIN LEVEL LAUNDRY

■ BEDROOM #2: 12 x 11

■ BEDROOM #3: 11 x 11

■ FAMILY ROOM: 27 x 13

- OPEN CONCEPT
  - TILED GAS FIREPLACE
    - OWNER'S BATH & CLOSET

    - 4TH BEDROOM OPTION
      - PLUMBED FOR 3RD BATH

**CONTACT OUR DENYON HOMES SALES TEAM!** 715-574-6005

denyonhomes.com