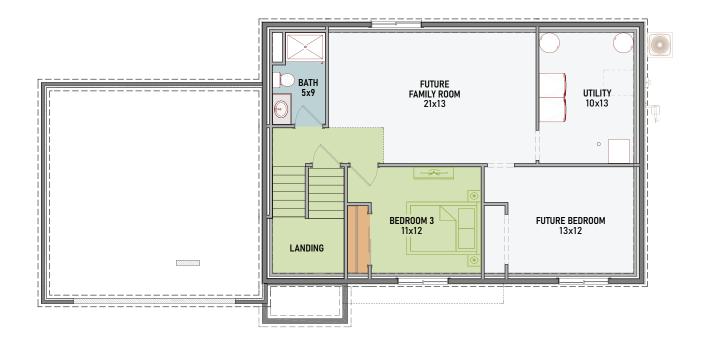

#### LOWER LEVEL FUTURE ROOM FINISHING OPTIONS:

BEDROOM #3

BEDROOM #4

FAMILY ROOM

BATHROOM

RECEIVE 10% OFF ALL LOWER LEVEL ADDITIONS WITH A LOT & HOME RESERVATION

Plan shows 2-car option.