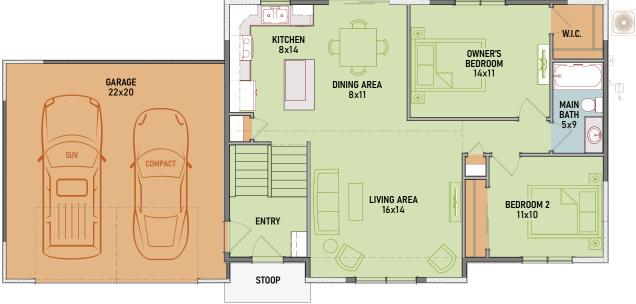

# **1,297 SQUARE FEET**

1,020 MAIN | 277 LOWER

- LIVING ROOM: 16 x 14
- DINING AREA: 11 x 8
- KITCHEN: 14 x 8
- OWNER'S BEDROOM: 14 x 11
  LOWER LEVEL EXPANSION
- BEDROOM #2: 11 x 10
- BEDROOM #3: 11 x 12

- OPEN CONCEPT
  - OWNER'S BATH & CLOSET
    - FOYER LOCKERS

    - 4TH BEDROOM OPTION