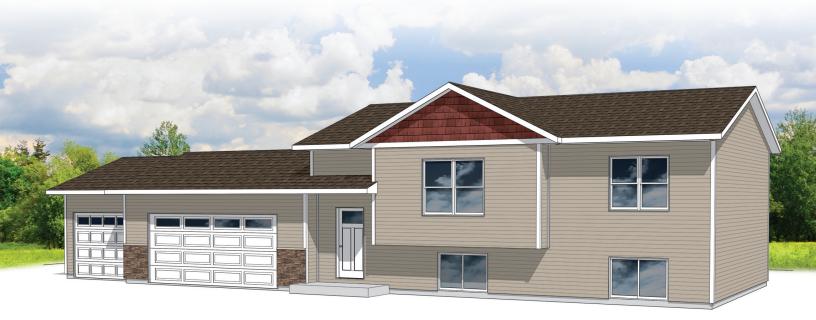

# KONA G1

3 🚔 2 🛁 3 🚖

NEIGHBORHOOD SERIES

# **1,297 SQUARE FEET**

1,020 MAIN | 277 LOWER

- LIVING ROOM: 16 x 14
- DINING AREA: 11 x 8
- KITCHEN: 14 x 8
- OWNER'S BEDROOM: 14 x 11
  LOWER LEVEL EXPANSION
- BEDROOM #2: 11 x 10
- BEDROOM #3: 11 x 12