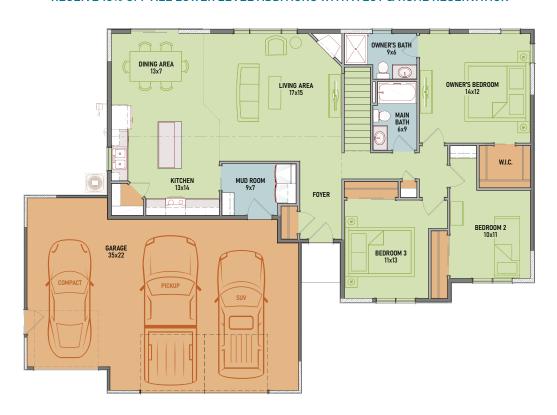

## 2,018 SQUARE FEET

1,551 MAIN | 467 LOWER

- LIVING ROOM: 17 x 15 OPEN CONCEPT
- DINING AREA: 13 x 7
- KITCHEN: 13 x 14
- OWNER'S BEDROOM: 14 x 12 MAIN LEVEL LAUNDRY
- BEDROOM #2: 11 x 10
- BEDROOM #3: 13 x 11
- FAMILY ROOM: 29 x 14

- TILED GAS FIREPLACE
  - OWNER'S BATH & CLOSET
  - 4TH BEDROOM OPTION
  - PLUMBED FOR 3RD BATH

**CONTACT OUR DENYON HOMES SALES TEAM!** 715-574-6005

denyonhomes.com