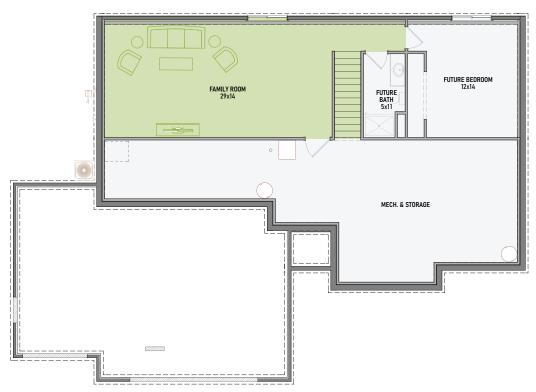

## 2,018 SQUARE FEET

1,551 MAIN | 467 LOWER

- LIVING ROOM: 17 x 15 OPEN CONCEPT
- DINING AREA: 13 x 7
- KITCHEN: 13 x 14
- OWNER'S BEDROOM: 14 x 12 MAIN LEVEL LAUNDRY
- BEDROOM #2: 11 x 10
- BEDROOM #3: 13 x 11
- FAMILY ROOM: 29 x 14

## LOWER LEVEL FUTURE ROOM FINISHING OPTIONS:

BEDROOM #4

**FAMILY ROOM** 

**BATHROOM** 

RECEIVE 10% OFF ALL LOWER LEVEL ADDITIONS WITH A LOT & HOME RESERVATION

CONTACT OUR DENYON HOMES SALES TEAM! 715-574-6005