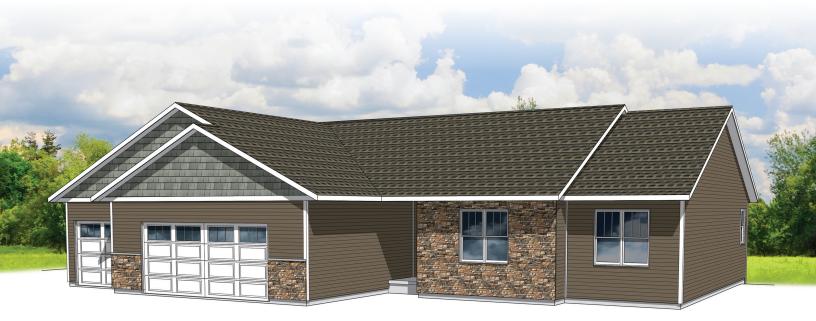

## IRIS D1

**FAMILY SERIES** 

## 2,018 SQUARE FEET

1,551 MAIN | 467 LOWER

- LIVING ROOM: 17 x 15 OPEN CONCEPT
- DINING AREA: 13 x 7
- KITCHEN: 13 x 14
- OWNER'S BEDROOM: 14 x 12 MAIN LEVEL LAUNDRY
- BEDROOM #2: 11 x 10
- BEDROOM #3: 13 x 11
- FAMILY ROOM: 29 x 14

- TILED GAS FIREPLACE
  - OWNER'S BATH & CLOSET
  - 4TH BEDROOM OPTION
  - PLUMBED FOR 3RD BATH

**CONTACT OUR DENYON HOMES SALES TEAM!** 715-574-6005

denyonhomes.com