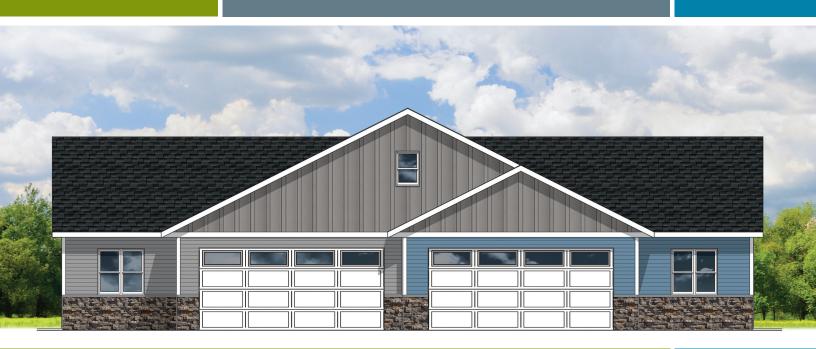

# FLINT TWIN HOME

#### 898 SQUARE FEET 1 🚔 🛛 🚖 2 **898 MAIN**

Denyon Homes is making home ownership affordable with Zero Lot Line twin homes. The Flint model features 898 sq ft of finished space with 2 beds, 1 bath, walk-in closet, main level laundry, private side yard, and expandable lower level for a future family room, 3rd bedroom, and 3rd bathroom. Enjoy homeownership with less maintenance and no association fees.

### ASK ABOUT ACCESSIBILITY OPTIONS

- LIVING ROOM: 16 x 13
- KITCHEN/DINING: 14 x 12
- OWNER'S BEDROOM: 13 x 13 EXPANDABLE LOWER LEVEL
- BEDROOM #2: 11 x 10
- OWNER'S BATH & WALK-IN CLOSET

- MAIN LEVEL LAUNDRY
- PRIVATE YARD
- NO ASSOCIATION FEES
- FULL LOT OWNERSHIP\*