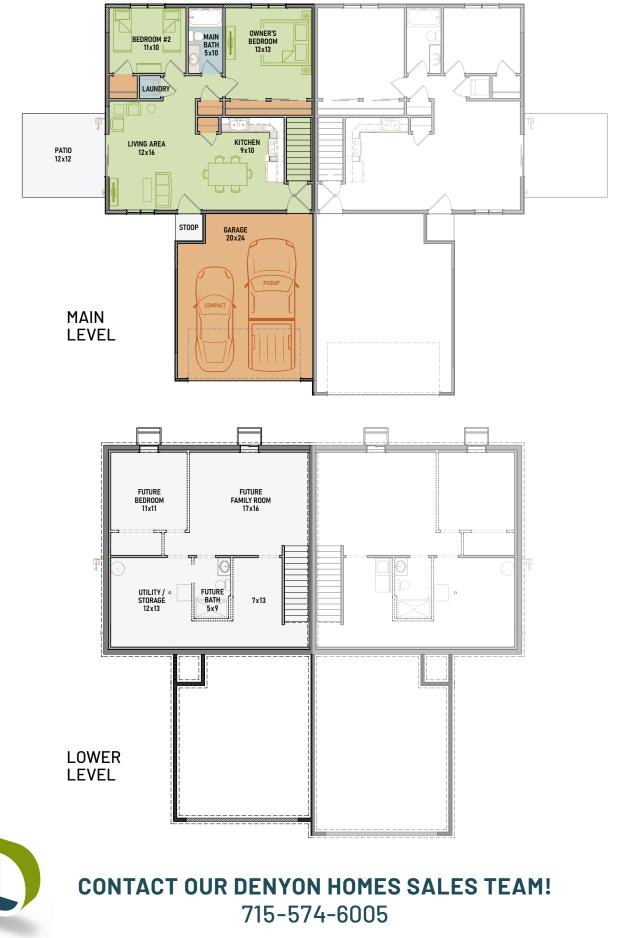

#### 898 SQUARE FEET 1 🚔 🛛 🚖 2 **898 MAIN**

Denyon Homes is making home ownership affordable with Zero Lot Line twin homes. The Flint model features 898 sq ft of finished space with 2 beds, 1 bath, walk-in closet, main level laundry, private side yard, and expandable lower level for a future family room, 3rd bedroom, and 3rd bathroom. Enjoy homeownership with less maintenance and no association fees.

### ASK ABOUT ACCESSIBILITY OPTIONS

- LIVING ROOM: 16 x 13
- KITCHEN/DINING: 14 x 12
- OWNER'S BEDROOM: 13 x 13 EXPANDABLE LOWER LEVEL
- BEDROOM #2: 11 x 10
- OWNER'S BATH & WALK-IN CLOSET

- MAIN LEVEL LAUNDRY
- PRIVATE YARD
- NO ASSOCIATION FEES
- FULL LOT OWNERSHIP\*

\* Each twin home includes a full lot to be maintained by the home owner.