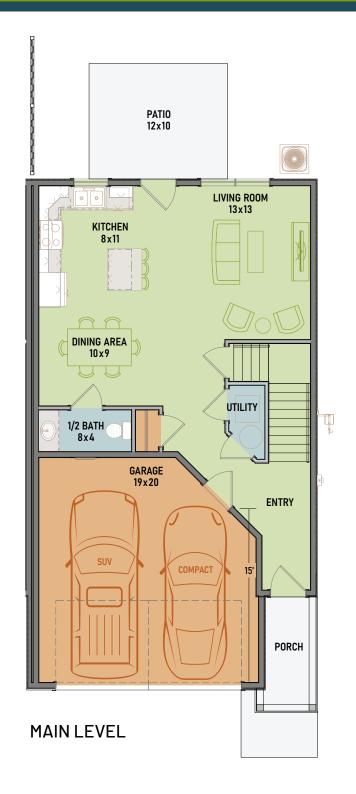

- LIVING ROOM: 14 x 13
- DINING AREA: 11 x 8
- KITCHEN: 11 x 11
- BEDROOM 2: 12 x 11
- BEDROOM 3: 12 x 11
- LOFT: 10 x 6

- OWNER'S SUITE BATH & WALK-IN CLOSET
- PRIVATE, MANAGEABLE YARD
- OWNER'S BEDROOM 1: 14 x 13 LESS EXTERIOR MAINTENANCE
  - NO ASSOCIATION FEES
  - FULL LOT OWNERSHIP\*