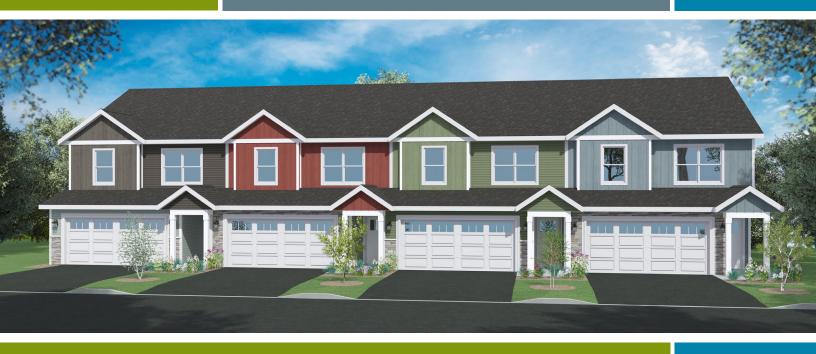

## **EVEREST TOWNHOME**

## 1,550 SQUARE FEET

3 🕮 2.5 🚽 2 🚖

675 MAIN | 875 UPPER

Denyon Homes is making home ownership affordable with Zero Lot Line townhomes. The Everest model has 1,550 sq ft of finished space with 3 beds, 2-1/2 baths, walk-in closet, loft, laundry, kitchen island, and manageable yard. These homes offer single-family living at a lower price. Enjoy the benefits of homeownership with less maintenance and no association fees. Denyon Homes is an Energy Star partner.