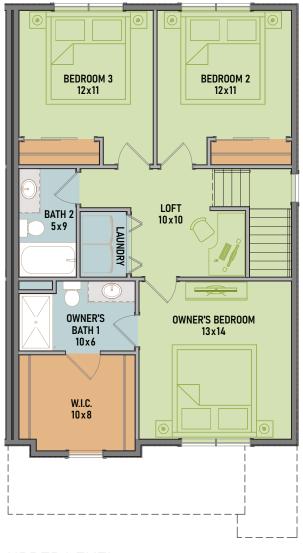

## **EVEREST TOWNHOME**

## 1,550 SQUARE FEET

3 🕮 2.5 🚽 2 🚖

675 MAIN | 875 UPPER

Denyon Homes is making home ownership affordable with Zero Lot Line townhomes. The Everest model has 1,550 sq ft of finished space with 3 beds, 2-1/2 baths, walk-in closet, loft, laundry, kitchen island, and manageable yard. These homes offer single-family living at a lower price. Enjoy the benefits of homeownership with less maintenance and no association fees. Denyon Homes is an Energy Star partner.

- LIVING ROOM: 14 x 13
- DINING AREA: 11 x 8
- KITCHEN: 11 x 11
- BEDROOM 2: 12 x 11
- BEDROOM 3: 12 x 11
- LOFT: 10 x 6

- OWNER'S SUITE BATH & WALK-IN CLOSET
- PRIVATE, MANAGEABLE YARD
- OWNER'S BEDROOM 1: 14 x 13 LESS EXTERIOR MAINTENANCE
  - NO ASSOCIATION FEES
  - FULL LOT OWNERSHIP\*