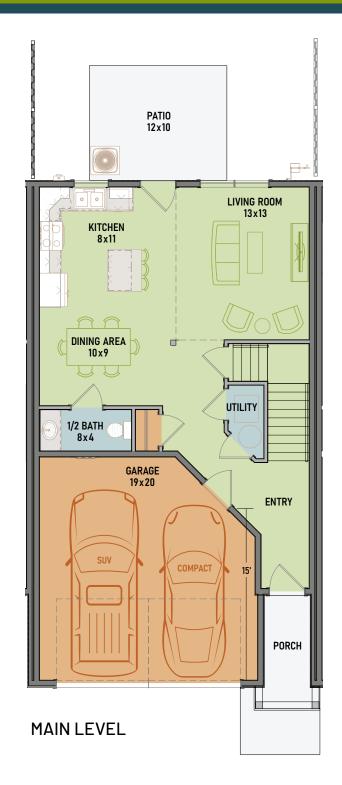

- LIVING ROOM: 14 x 13
- DINING AREA: 11 x 8
- KITCHEN: 11 x 11
- OWNER'S BEDROOM: 14 x 13
- BEDROOM 2: 12 x 11
- LOFT: 10 x 6

- OWNER'S SUITE BATH & WALK-IN CLOSET
- MANAGEABLE YARD SPACE
- LESS EXTERIOR MAINTENANCE
- NO ASSOCIATION FEES
- FULL LOT OWNERSHIP\*