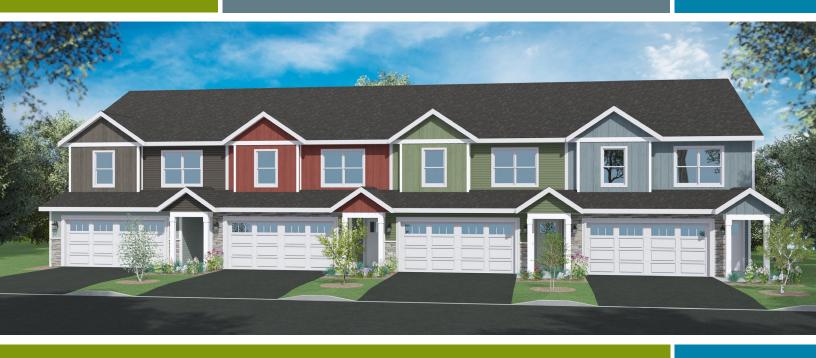

## **DENALI TOWNHOME**

## 1,550 SQUARE FEET

2 🕮 2.5 🚽 2 🚖

675 MAIN | 875 UPPER

Denyon Homes is making home ownership affordable with Zero Lot Line townhomes. The Denali model has 1,550 sq ft of finished space with 2 beds, 2-1/2 baths, walk-in closet, open loft, laundry, kitchen island, and manageable yard. These homes offer single-family living at a lower price. Enjoy the benefits of homeownership with less maintenance and no association fees. Denyon Homes is an Energy Star partner.