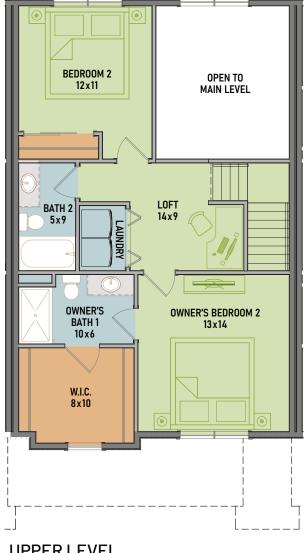

- LIVING ROOM: 14 x 13
- DINING AREA: 11 x 8
- KITCHEN: 11 x 11
- OWNER'S BEDROOM: 14 x 13
- BEDROOM 2: 12 x 11
- LOFT: 10 x 6

- OWNER'S SUITE BATH & WALK-IN CLOSET
- MANAGEABLE YARD SPACE
- LESS EXTERIOR MAINTENANCE
- NO ASSOCIATION FEES
- FULL LOT OWNERSHIP\*