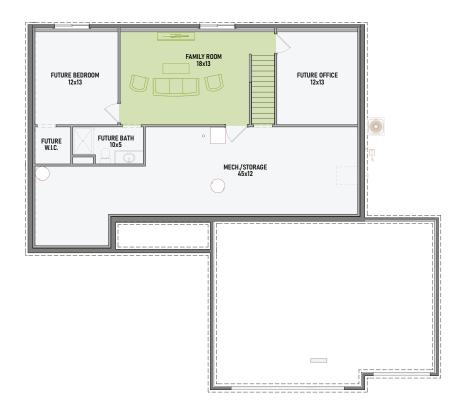

## **1,692 SQUARE FEET**

1,400 MAIN | 292 LOWER

- LIVING ROOM: 16 x 16
- DINING AREA: 14 x 9
- KITCHEN: 10 x 14
- OWNER'S BEDROOM: 14 x 12
  MAIN LEVEL LAUNDRY
- BEDROOM #2: 10 x 11
- BEDROOM #3: 10 x 11
- FAMILY ROOM: 13 x 18

#### LOWER LEVEL FUTURE ROOM FINISHING OPTIONS:

BEDROOM #3

BONUS ROOM

FAMILY ROOM

BATHROOM

RECEIVE 10% OFF ALL LOWER LEVEL ADDITIONS WITH A LOT & HOME RESERVATION

**CONTACT OUR DENYON HOMES SALES TEAM!** 715-574-6005