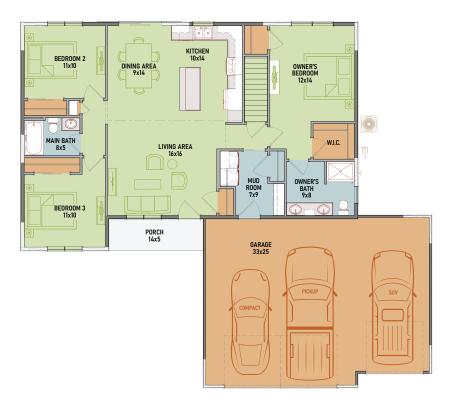

## **1,692 SQUARE FEET**

1,400 MAIN | 292 LOWER

- LIVING ROOM: 16 x 16
- DINING AREA: 14 x 9
- KITCHEN: 10 x 14
- OWNER'S BEDROOM: 14 x 12
  MAIN LEVEL LAUNDRY
- BEDROOM #2: 10 x 11
- BEDROOM #3: 10 x 11
- FAMILY ROOM: 13 x 18

- OPEN CONCEPT
  - KITCHEN ISLAND
    - OWNER'S BATH & CLOSET
    - 4TH BEDROOM OPTION
      - PLUMBED FOR 3RD BATH