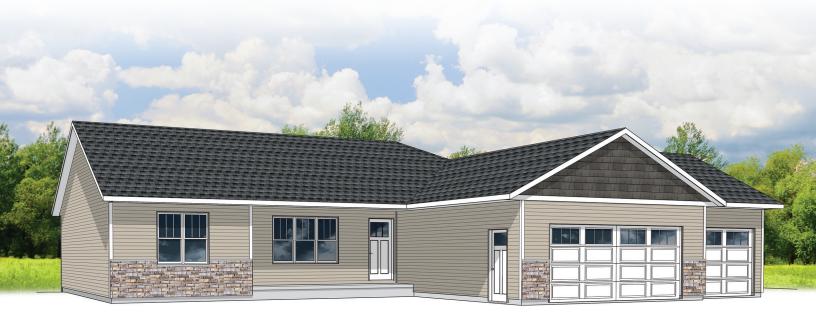

## **1,692 SQUARE FEET**

1,400 MAIN | 292 LOWER

- LIVING ROOM: 16 x 16
- DINING AREA: 14 x 9
- KITCHEN: 10 x 14
- OWNER'S BEDROOM: 14 x 12
  MAIN LEVEL LAUNDRY
- BEDROOM #2: 10 x 11
- BEDROOM #3: 10 x 11
- FAMILY ROOM: 13 x 18

- OPEN CONCEPT
  - KITCHEN ISLAND
    - OWNER'S BATH & CLOSET
    - 4TH BEDROOM OPTION
      - PLUMBED FOR 3RD BATH