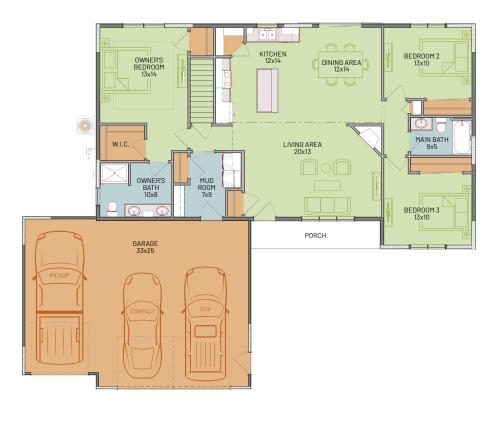

# **1,938 SQUARE FEET**

1,566 MAIN | 372 LOWER

- LIVING ROOM: 20 x 13
- DINING AREA: 12 x 14
- KITCHEN: 12 x 14
- OWNER'S BEDROOM: 14 x 13
  OWNER'S BATH & CLOSET
- BEDROOM #2: 10 x 13
- BEDROOM #3: 10 x 13
- FAMILY ROOM: 13 x 24

- OPEN CONCEPT
  - KITCHEN ISLAND
    - TILED GAS FIREPLACE
    - MAIN LEVEL LAUNDRY
    - 4TH BEDROOM OPTION
      - PLUMBED FOR 3RD BATH

### DAHLIA G1