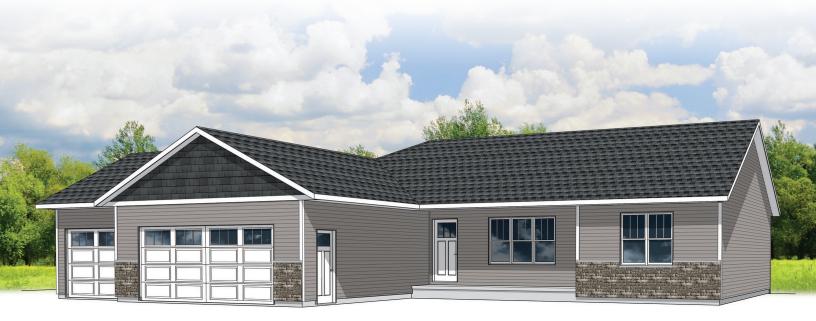

## DAHLIA G1 3 🕋 2 🛁 3 🚖

FAMILY SERIES

# **1,938 SQUARE FEET**

1,566 MAIN | 372 LOWER

- LIVING ROOM: 20 x 13
- DINING AREA: 12 x 14
- KITCHEN: 12 x 14
- OWNER'S BEDROOM: 14 x 13
  OWNER'S BATH & CLOSET
- BEDROOM #2: 10 x 13
- BEDROOM #3: 10 x 13
- FAMILY ROOM: 13 x 24