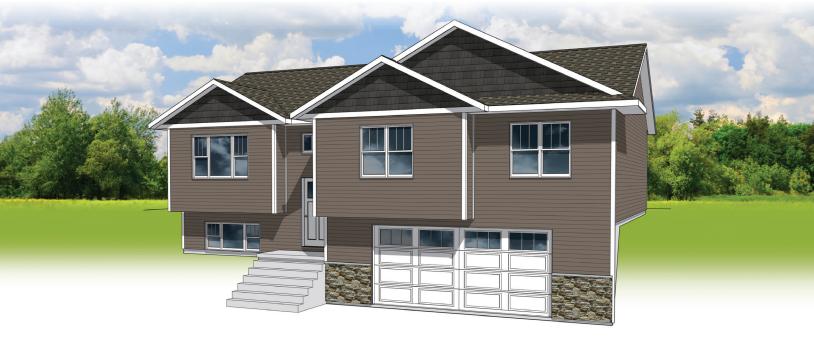

# CAMELIA D1 3 = 2 = 2 =







NEIGHBORHOOD SERIES



## 1,339 SQUARE FEET

1,339 MAIN | 0 LOWER

■ LIVING ROOM: 12 x 12

■ DINING AREA: 11 x 12

KITCHEN: 12 x 11

■ OWNER'S BEDROOM: 15 x 11 ■ 4TH BEDROOM OPTION

■ BEDROOM #2: 12 x 10

■ BEDROOM #3: 11 x 11

- OPEN CONCEPT
  - OWNER'S BATH & CLOSET
    - MAIN LEVEL LAUNDRY

    - PLUMBED FOR 3RD BATH

#### **CONTACT OUR DENYON HOMES SALES TEAM!** 715-574-6005

denyonhomes.com

### **CAMELIA D1**

#### LOWER LEVEL FUTURE ROOM FINISHING OPTIONS:

**BONUS ROOM** 

**FAMILY ROOM** 

**BATHROOM** 

RECEIVE 10% OFF ALL LOWER LEVEL ADDITIONS WITH A LOT & HOME RESERVATION







**CONTACT OUR DENYON HOMES SALES TEAM!** 715-574-6005