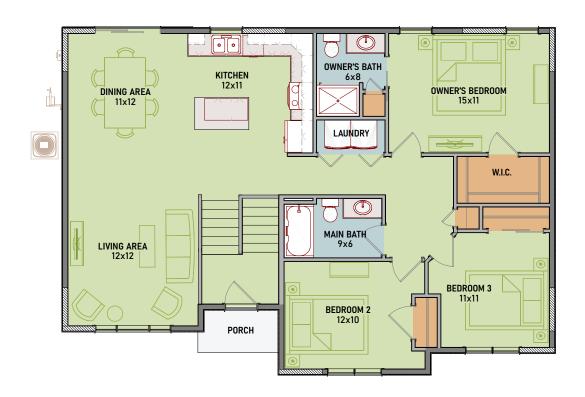

## 1,339 SQUARE FEET

1,339 MAIN | 0 LOWER

■ LIVING ROOM: 12 x 12

■ DINING AREA: 11 x 12

KITCHEN: 12 x 11

■ OWNER'S BEDROOM: 15 x 11 ■ 4TH BEDROOM OPTION

■ BEDROOM #2: 12 x 10

■ BEDROOM #3: 11 x 11

- OPEN CONCEPT
  - OWNER'S BATH & CLOSET
    - MAIN LEVEL LAUNDRY

    - PLUMBED FOR 3RD BATH