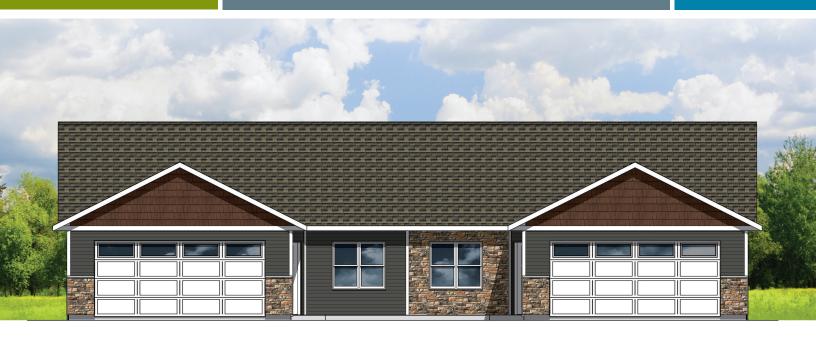

# 1,166 SQUARE FEET 2 = 2 = 2 = 2

1,166 MAIN

Denyon Homes is making home ownership affordable with Zero Lot Line twin homes. The Blaze model features 1,166 sq ft of finished space with 2 beds, 2 baths, main level laundry, open concept living & dining areas, vaulted ceilings, private side yard, and expandable lower level for a future family room, 3rd bedroom, and 3rd bathroom. Enjoy homeownership with less maintenance and no association fees.

#### **ASK ABOUT ACCESSIBILITY OPTIONS**

- LIVING ROOM: 15 x 13
- DINING AREA: 12 x 9
- KITCHEN: 10 x 9
- OWNER'S BEDROOM: 14 x 13
- BEDROOM #2: 11 x 11 MAIN LEVEL LAUNDRY
- GAS FIREPLACE
- OWNER'S BATH
- PRIVATE YARD
- EXPANDABLE LOWER LEVEL
- NO ASSOCIATION FEES
- FULL LOT OWNERSHIP\*