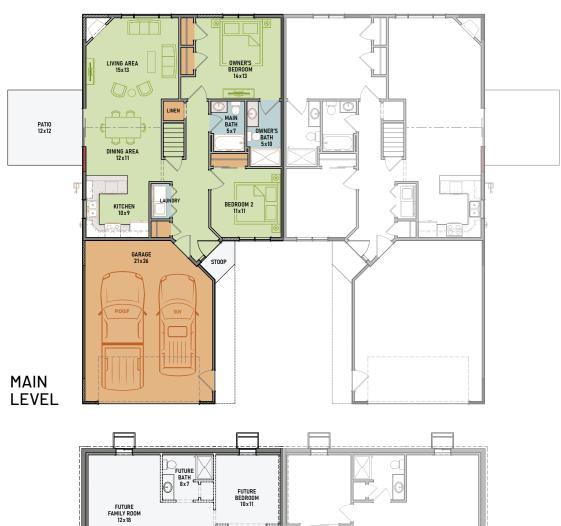

# 1,166 SQUARE FEET 2 = 2 = 2 = 2

1,166 MAIN

Denyon Homes is making home ownership affordable with Zero Lot Line twin homes. The Blaze model features 1,166 sq ft of finished space with 2 beds, 2 baths, main level laundry, open concept living & dining areas, vaulted ceilings, private side yard, and expandable lower level for a future family room, 3rd bedroom, and 3rd bathroom. Enjoy homeownership with less maintenance and no association fees.

#### **ASK ABOUT ACCESSIBILITY OPTIONS**

- LIVING ROOM: 15 x 13
- DINING AREA: 12 x 9
- KITCHEN: 10 x 9
- OWNER'S BEDROOM: 14 x 13
- BEDROOM #2: 11 x 11 MAIN LEVEL LAUNDRY
- GAS FIREPLACE
- OWNER'S BATH
- PRIVATE YARD
- EXPANDABLE LOWER LEVEL
- NO ASSOCIATION FEES
- FULL LOT OWNERSHIP\*