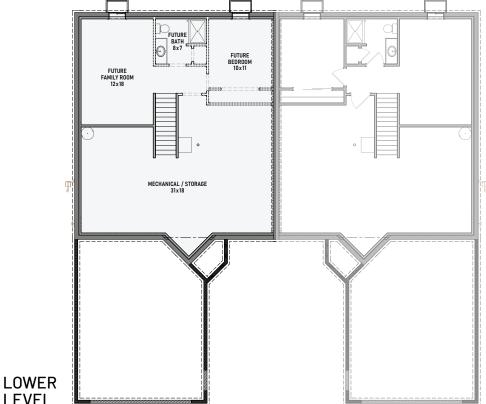

# 1,166 SQUARE FEET 2 = 2 = 2 = 2

1,166 MAIN

Denyon Homes is making home ownership affordable with Zero Lot Line twin homes. The Blaze model features 1,166 sq ft of finished space with 2 beds, 2 baths, main level laundry, open concept living & dining areas, vaulted ceilings, private side yard, and expandable lower level for a future family room, 3rd bedroom, and 3rd bathroom. Enjoy homeownership with less maintenance and no association fees.

#### **ASK ABOUT ACCESSIBILITY OPTIONS**

- LIVING ROOM: 15 x 13
- DINING AREA: 12 x 9
- KITCHEN: 10 x 9
- OWNER'S BEDROOM: 14 x 13
- BEDROOM #2: 11 x 11 MAIN LEVEL LAUNDRY
- GAS FIREPLACE
- OWNER'S BATH
- PRIVATE YARD
- EXPANDABLE LOWER LEVEL
- NO ASSOCIATION FEES
- FULL LOT OWNERSHIP\*