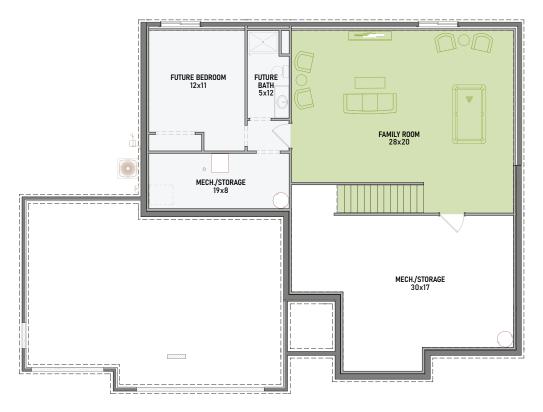

■ FAMILY ROOM: 28 x 20

- OPEN CONCEPT
- TILED GAS FIREPLACE
  - OWNER'S BATH & CLOSET
  - 4TH BEDROOM OPTION
  - PLUMBED FOR 3RD BATH

**CONTACT OUR DENYON HOMES SALES TEAM!** 715-574-6005

denyonhomes.com

## LOWER LEVEL FUTURE ROOM FINISHING OPTIONS:

BEDROOM #4

HALL

**FAMILY ROOM** 

**BATHROOM** 

RECEIVE 10% OFF ALL LOWER LEVEL ADDITIONS WITH A LOT & HOME RESERVATION

**CONTACT OUR DENYON HOMES SALES TEAM!** 715-574-6005