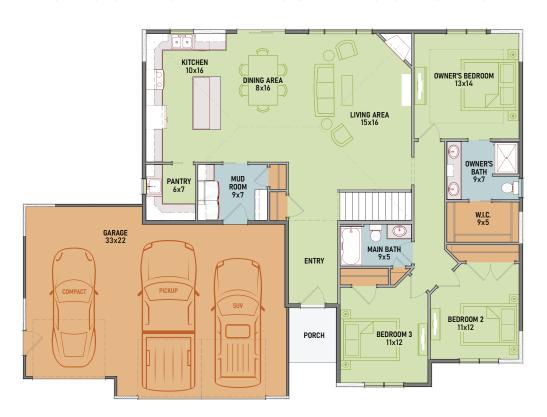

## 2,339 SQUARE FEET

1,692 MAIN | 647 LOWER

■ LIVING ROOM: 15 x 16

■ DINING AREA: 16 x 8

■ KITCHEN: 16 x 10

■ OWNER'S BEDROOM: 13 x 14 ■ MAIN LEVEL LAUNDRY

■ BEDROOM #2: 12 x 11

■ BEDROOM #3: 12 x 11

■ FAMILY ROOM: 28 x 20

- OPEN CONCEPT
- TILED GAS FIREPLACE
  - OWNER'S BATH & CLOSET
  - 4TH BEDROOM OPTION
  - PLUMBED FOR 3RD BATH

**CONTACT OUR DENYON HOMES SALES TEAM!** 715-574-6005

denyonhomes.com