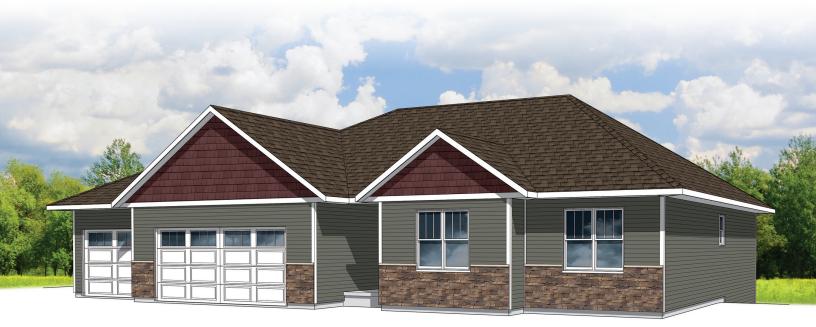

## AZALEA H2 3 = 2 = 3 =

## 2,339 SQUARE FEET

1,692 MAIN | 647 LOWER

■ LIVING ROOM: 15 x 16

■ DINING AREA: 16 x 8

■ KITCHEN: 16 x 10

■ OWNER'S BEDROOM: 13 x 14 ■ MAIN LEVEL LAUNDRY

■ BEDROOM #2: 12 x 11

■ BEDROOM #3: 12 x 11

■ FAMILY ROOM: 28 x 20

- OPEN CONCEPT
- TILED GAS FIREPLACE
  - OWNER'S BATH & CLOSET
  - 4TH BEDROOM OPTION
  - PLUMBED FOR 3RD BATH

**CONTACT OUR DENYON HOMES SALES TEAM!** 715-574-6005

denyonhomes.com