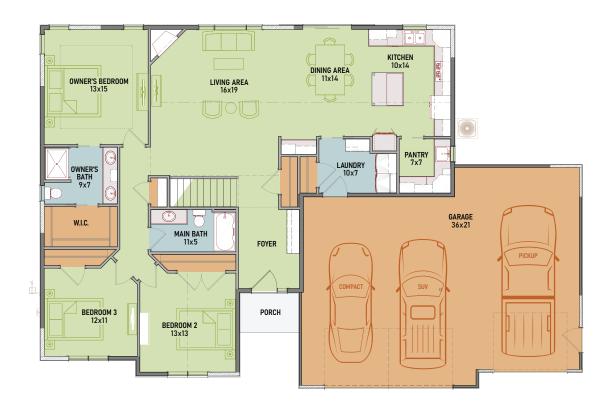

## 2,427 SQUARE FEET

1,753 MAIN | 674 LOWER

- LIVING ROOM: 19 x 16
- DINING AREA: 14 x 11
- KITCHEN: 14 x 10
- OWNER'S BEDROOM: 15 x 13
  MAIN LEVEL LAUNDRY
- BEDROOM #2: 13 x 13
- BEDROOM #3: 12 x 11
- FAMILY ROOM: 32 x 19

- OPEN CONCEPT
- TILED GAS FIREPLACE
  - OWNER'S BATH & CLOSET
  - 4TH BEDROOM OPTION
  - PLUMBED FOR 3RD BATH

**CONTACT OUR DENYON HOMES SALES TEAM!** 715-574-6005

denyonhomes.com