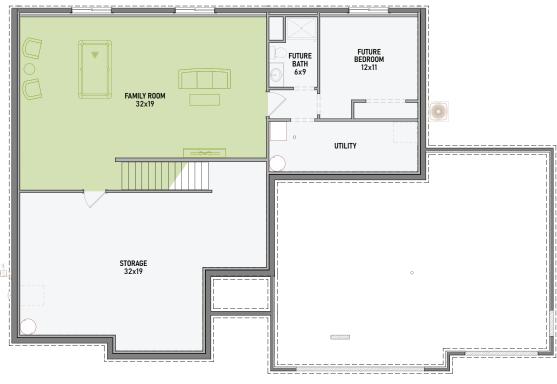

## 2,427 SQUARE FEET

1,753 MAIN | 674 LOWER

- LIVING ROOM: 19 x 16
- DINING AREA: 14 x 11
- KITCHEN: 14 x 10
- OWNER'S BEDROOM: 15 x 13
  MAIN LEVEL LAUNDRY
- BEDROOM #2: 13 x 13
- BEDROOM #3: 12 x 11
- FAMILY ROOM: 32 x 19

## LOWER LEVEL FUTURE ROOM FINISHING OPTIONS:

BEDROOM #4

HALL

**FAMILY ROOM** 

**BATHROOM** 

RECEIVE 10% OFF ALL LOWER LEVEL ADDITIONS WITH A LOT & HOME RESERVATION

CONTACT OUR DENYON HOMES SALES TEAM! 715-574-6005