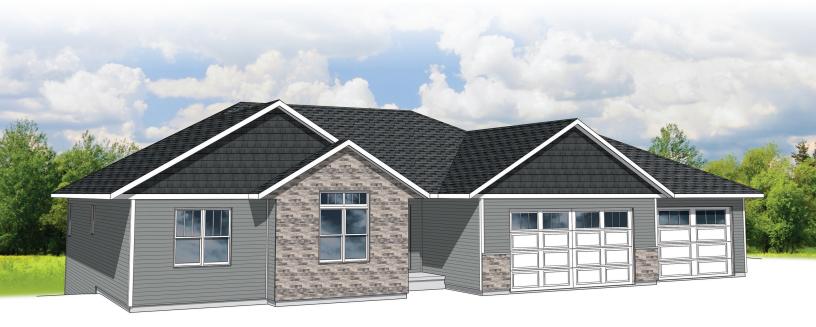

## AZALEA H1 3 = 2 = 3 =

**EXECUTIVE SERIES** 

## 2,427 SQUARE FEET

1,753 MAIN | 674 LOWER

- LIVING ROOM: 19 x 16
- DINING AREA: 14 x 11
- KITCHEN: 14 x 10
- OWNER'S BEDROOM: 15 x 13
  MAIN LEVEL LAUNDRY
- BEDROOM #2: 13 x 13
- BEDROOM #3: 12 x 11
- FAMILY ROOM: 32 x 19

- OPEN CONCEPT
- TILED GAS FIREPLACE
  - OWNER'S BATH & CLOSET
  - 4TH BEDROOM OPTION
  - PLUMBED FOR 3RD BATH

**CONTACT OUR DENYON HOMES SALES TEAM!** 715-574-6005

denyonhomes.com