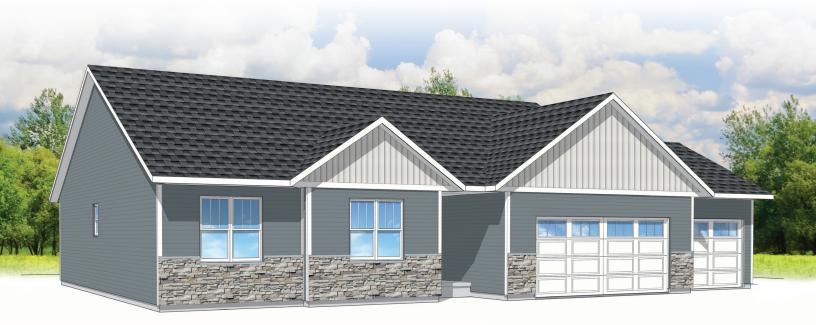

# AZALEA G3 3 🕋 2 🛁 3 🚖

EXECUTIVE SERIES

## 2,252 SQUARE FEET

1,664 MAIN | 588 LOWER

- LIVING ROOM: 17 x 15
- DINING AREA: 14 x 12
- KITCHEN: 14 x 11
- OWNER'S BEDROOM: 13 x 13
  MAIN LEVEL LAUNDRY
- BEDROOM #2: 12 x 11
- BEDROOM #3: 12 x 11
- FAMILY ROOM: 28 x 18

- OPEN CONCEPT
  - TILED GAS FIREPLACE
    - OWNER'S BATH & CLOSET
    - 4TH BEDROOM OPTION
    - PLUMBED FOR 3RD BATH