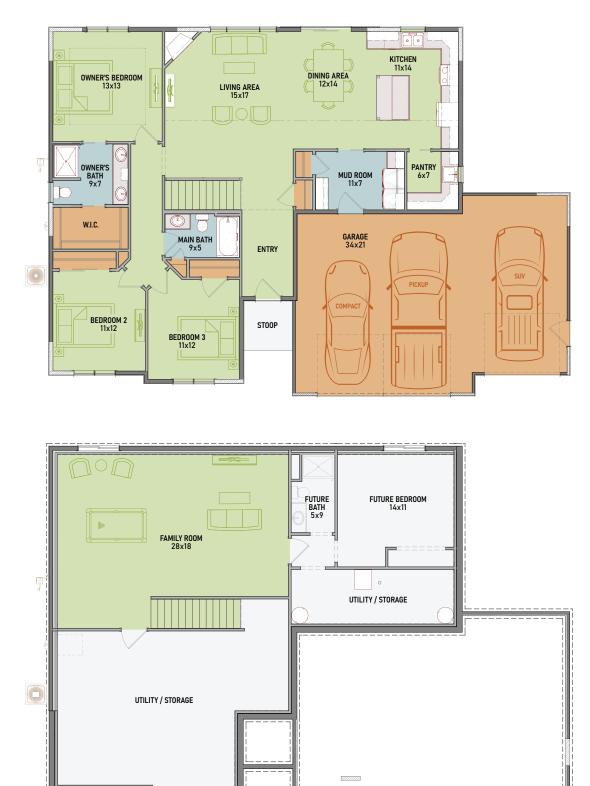

## 2,252 SQUARE FEET

1,664 MAIN | 588 LOWER

- LIVING ROOM: 17 x 15
- DINING AREA: 14 x 12
- KITCHEN: 14 x 11
- OWNER'S BEDROOM: 13 x 13
  MAIN LEVEL LAUNDRY
- BEDROOM #2: 12 x 11
- BEDROOM #3: 12 x 11
- FAMILY ROOM: 28 x 18

- OPEN CONCEPT
  - TILED GAS FIREPLACE
    - OWNER'S BATH & CLOSET
    - 4TH BEDROOM OPTION
    - PLUMBED FOR 3RD BATH

#### LOWER LEVEL FUTURE ROOM FINISHING OPTIONS:

BEDROOM #4

FAMILY ROOM

BATHROOM

RECEIVE 10% OFF ALL LOWER LEVEL ADDITIONS WITH A LOT & HOME RESERVATION

HALL