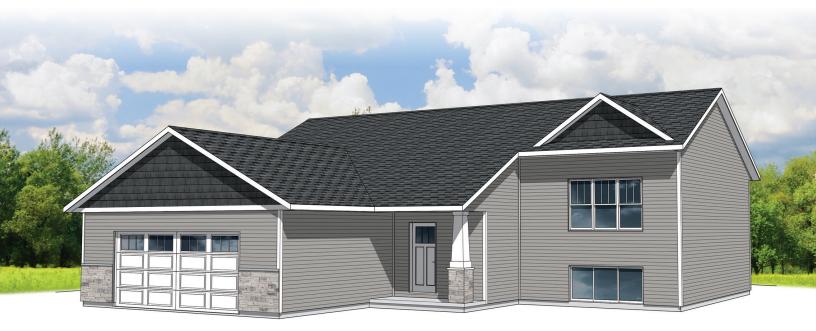

# ALMOND G1 3 = 2 = 3 =







NEIGHBORHOOD SERIES



## 1,533 SQUARE FEET

1,429 MAIN | 104 LOWER

■ LIVING ROOM: 18 x 12

■ DINING AREA: 13 x 9

■ KITCHEN: 14 x 13

■ OWNER'S BEDROOM: 15 x 12 ■ 4TH BEDROOM OPTION

■ BEDROOM #2: 10 x 12

■ BEDROOM #3: 11 x 10

OPEN CONCEPT

OWNER'S BATH & CLOSET

MAIN LEVEL LAUNDRY

PLUMBED FOR 3RD BATH

SPACIOUS FOYER

#### **CONTACT OUR DENYON HOMES SALES TEAM!** 715-574-6005

denyonhomes.com

### **ALMOND G1**

#### LOWER LEVEL FUTURE ROOM FINISHING OPTIONS:

**BONUS ROOM** 

**FAMILY ROOM** 

**BATHROOM** 

RECEIVE 10% OFF ALL LOWER LEVEL ADDITIONS WITH A LOT & HOME RESERVATION







**CONTACT OUR DENYON HOMES SALES TEAM!** 715-574-6005