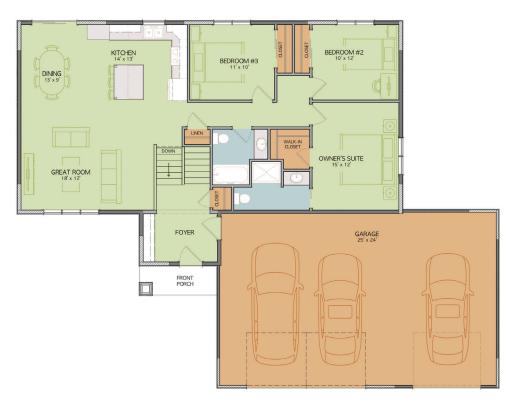

## 1,533 SQUARE FEET

1,429 MAIN | 104 LOWER

■ LIVING ROOM: 18 x 12

■ DINING AREA: 13 x 9

■ KITCHEN: 14 x 13

■ OWNER'S BEDROOM: 15 x 12 ■ 4TH BEDROOM OPTION

■ BEDROOM #2: 10 x 12

■ BEDROOM #3: 11 x 10

OPEN CONCEPT

OWNER'S BATH & CLOSET

MAIN LEVEL LAUNDRY

PLUMBED FOR 3RD BATH

SPACIOUS FOYER