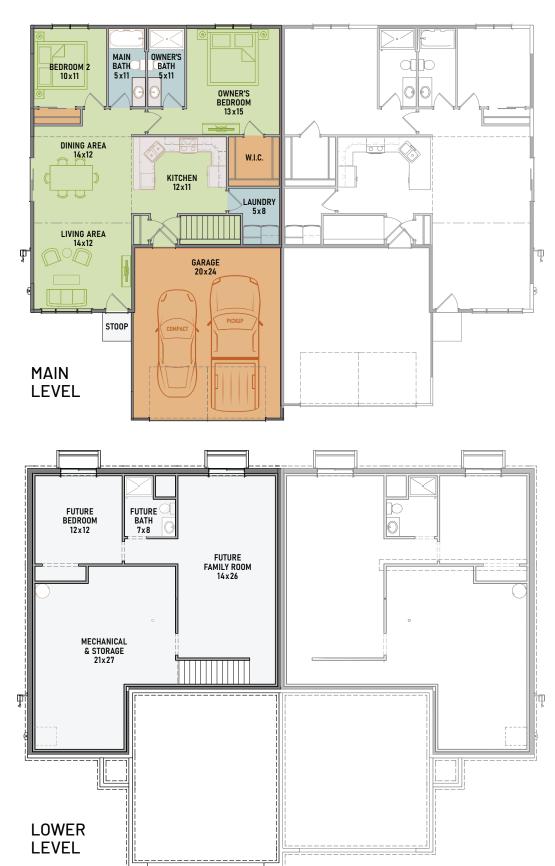

## 1,213 SQUARE FEET 2 = 2 = 2 = 2

1,213 MAIN

Denyon Homes is making home ownership affordable with Zero Lot Line twin homes. The Aenon model features 1,213 sq ft of finished space with 2 beds, 2 baths, walk-in closet, main level laundry, private side yard, and an expandable lower level for a future family room, 3rd bedroom, and 3rd bathroom. Enjoy homeownership with less maintenance and no association fees.

## **ASK ABOUT ACCESSIBILITY OPTIONS**

- LIVING ROOM: 16 x 11 DINING AREA: 16 x 11
- KITCHEN: 12 x 11
- OWNER'S BEDROOM: 15 x 13 EXPANDABLE LOWER LEVEL
- BEDROOM #2: 10 x 10
- MAIN LEVEL LAUNDRY
- OWNER'S SUITE BATH & WALK-IN CLOSET
- PRIVATE YARD
- NO ASSOCIATION FEES
- FULL LOT OWNERSHIP\*