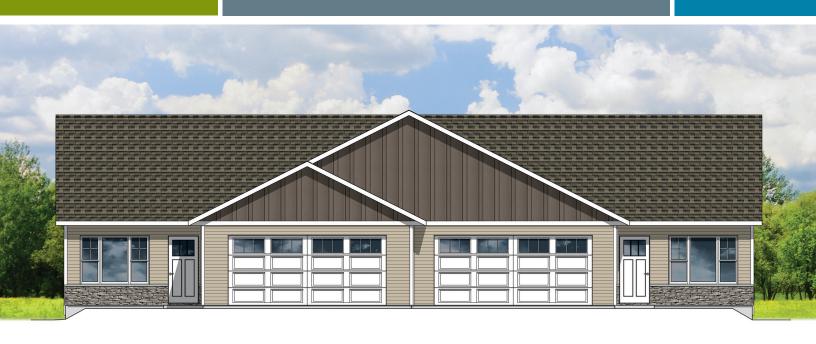

## **AENON TWIN HOME**

## 1,213 SQUARE FEET 2 = 2 = 2 = 2

1,213 MAIN

Denyon Homes is making home ownership affordable with Zero Lot Line twin homes. The Aenon model features 1,213 sq ft of finished space with 2 beds, 2 baths, walk-in closet, main level laundry, private side yard, and an expandable lower level for a future family room, 3rd bedroom, and 3rd bathroom. Enjoy homeownership with less maintenance and no association fees.

## **ASK ABOUT ACCESSIBILITY OPTIONS**

- LIVING ROOM: 16 x 11 DINING AREA: 16 x 11
- KITCHEN: 12 x 11
- OWNER'S BEDROOM: 15 x 13 EXPANDABLE LOWER LEVEL
- BEDROOM #2: 10 x 10
- MAIN LEVEL LAUNDRY
- OWNER'S SUITE BATH & WALK-IN CLOSET
- PRIVATE YARD
- NO ASSOCIATION FEES
- FULL LOT OWNERSHIP\*