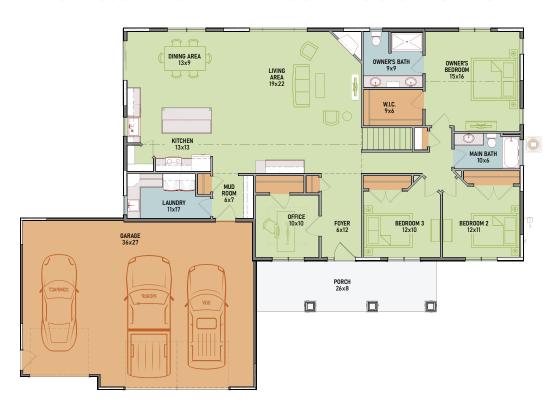

## 2,990 SQUARE FEET

2,112 MAIN | 878 LOWER

- LIVING ROOM 19 x 22
- DINING AREA: 9 x 13
- KITCHEN: 13 x 13
- BEDROOM #2: 11 x 12
- BEDROOM #3: 10 x 12
- BEDROOM #4: 10 x 12
- OFFICE: 10 x 10
- FAMILY ROOM: 30 x 18

- OPEN CONCEPT
  - GRANITE KITCHEN COUNTERTOPS
    - SOFT-CLOSE CABINETS
- OWNER'S BEDROOM: 15 x 16 MAIN LEVEL TILED GAS FIREPLACE
  - GLASS DOOR OFFICE
  - OWNER'S BATH
  - SEMI-CUSTOM TILE SHOWER
  - 5TH BEDROOM OPTION
    - LOWER LEVEL FIREPLACE