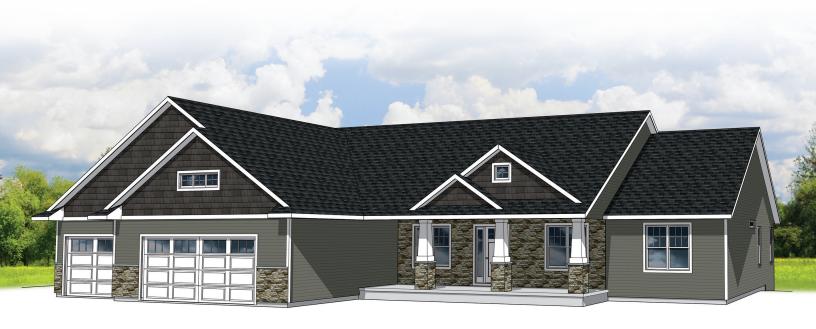

# ACADIA D2 4 = 3 = 3 = 3









## 2,990 SQUARE FEET

2,112 MAIN | 878 LOWER

- LIVING ROOM 19 x 22
- DINING AREA: 9 x 13
- KITCHEN: 13 x 13
- BEDROOM #2: 11 x 12
- BEDROOM #3: 10 x 12
- BEDROOM #4: 10 x 12
- OFFICE: 10 x 10
- FAMILY ROOM: 30 x 18

- OPEN CONCEPT
  - GRANITE KITCHEN COUNTERTOPS
    - SOFT-CLOSE CABINETS
- OWNER'S BEDROOM: 15 x 16 MAIN LEVEL TILED GAS FIREPLACE
  - GLASS DOOR OFFICE
  - OWNER'S BATH
  - SEMI-CUSTOM TILE SHOWER
  - 5TH BEDROOM OPTION
    - LOWER LEVEL FIREPLACE

#### **CONTACT OUR DENYON HOMES SALES TEAM!** 715-574-6005

denyonhomes.com

### **ACADIA D2**

#### LOWER LEVEL FUTURE ROOM FINISHING OPTIONS:

BEDROOM #4

BEDROOM #5

**FAMILY ROOM** 

**BATHROOM** 

RECEIVE 10% OFF ALL LOWER LEVEL ADDITIONS WITH A LOT & HOME RESERVATION







**CONTACT OUR DENYON HOMES SALES TEAM!** 715-574-6