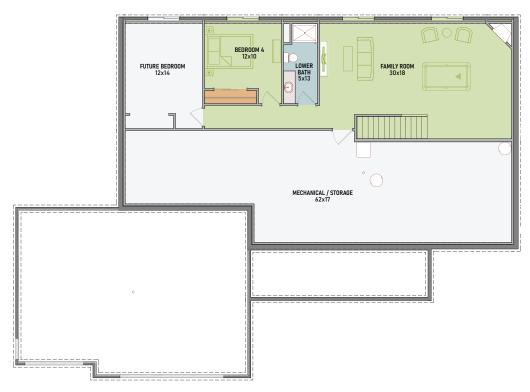

## 2,990 SQUARE FEET

2,112 MAIN | 878 LOWER

- LIVING ROOM 19 x 22
- DINING AREA: 9 x 13
- KITCHEN: 13 x 13
- BEDROOM #2: 11 x 12
- BEDROOM #3: 10 x 12
- BEDROOM #4: 10 x 12
- OFFICE: 10 x 10
- FAMILY ROOM: 30 x 18

#### LOWER LEVEL FUTURE ROOM FINISHING OPTIONS:

BEDROOM #4

BEDROOM #5

**FAMILY ROOM** 

**BATHROOM** 

RECEIVE 10% OFF ALL LOWER LEVEL ADDITIONS WITH A LOT & HOME RESERVATION

**CONTACT OUR DENYON HOMES SALES TEAM!** 715-574-6005